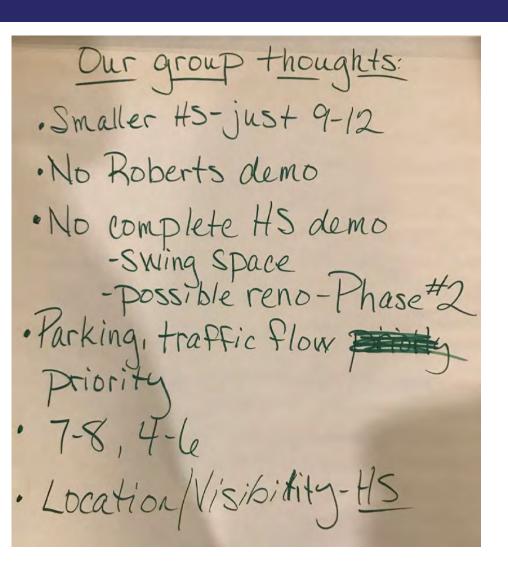

43,979. State Share = \$36,027,416





## DRAFT MASTER PLAN OPTION #2 – Focus on Renovations & Additions

## Scope:

Renovations to the High School for grades 8-12

Renovations to Bolich for grades 6 & 7

Renovations & Additions to DeWitt, Lincoln, Preston & Richardson for grades PK-5

Select Demo/Reno/Additions to Silver Lake for grades PK-5

Abate/Demo Roberts MS, Schnee LC, E. Price ES, and Newberry ES

Total Cost: \$164,391,068. Local Share = \$105,441,964. State Share = \$58,949,104

## Segment Option Scope:

Renovations to the High School for grades 8-12

Renovations to Bolich for grades 6 & 7

Abate/Demo Roberts MS

Total Cost: \$87,207,660. Local Share = \$56,363,683. State Share = \$30,843,977

































## Group Breakout Sessions – Other Master Plan Ideas



\* Keep HS and/gym/offices/band rooms Preschool center for entire district or split between 2 bldgs. Need a Field House



# Agenda

Master Planning Fundamentals

**Draft Master Plan Options** 

Survey

Questions / Next Steps





## **Survey Time!**

- Instant response tool to gather feedback
- On the following slide, a question will appear followed by multiple choice options.
- Press the letter of your answer on your clicker.
- Responses will display in real-time





## Please rank the following plans in order of preference:

- A. Master Plan #1
- B. Master Plan #2

Please rank the following plans in order of preference: (Priority Ranking)



# Agenda

Master Planning Fundamentals

**Draft Master Plan Options** 

Survey

Questions / Next Steps