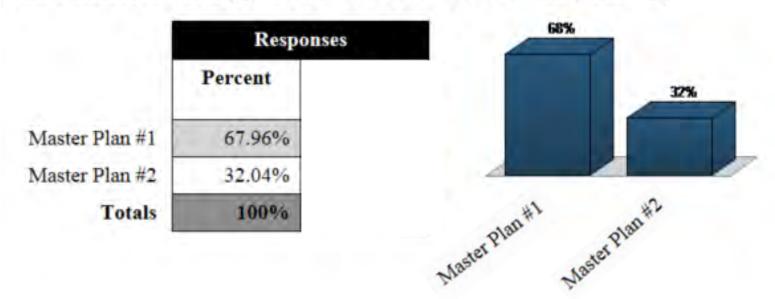

60. Local Share = \$56,363,683. State Share = \$30,843,977

































## Group Breakout Sessions – Other Master Plan Ideas



\* Keep HS and/gym/offices/band rooms Preschool center for entire district or split between 2 bldgs. Need a Field House



# Agenda

Master Planning Fundamentals

**Draft Master Plan Options** 

Survey

Questions / Next Steps





## **Survey Time!**

- Instant response tool to gather feedback
- On the following slide, a question will appear followed by multiple choice options.
- Press the letter of your answer on your clicker.
- Responses will display in real-time





## Please rank the following plans in order of preference:

- A. Master Plan #1
- B. Master Plan #2

Please rank the following plans in order of preference: (Priority Ranking)



# Agenda

Master Planning Fundamentals

**Draft Master Plan Options** 

Survey

Questions / Next Steps