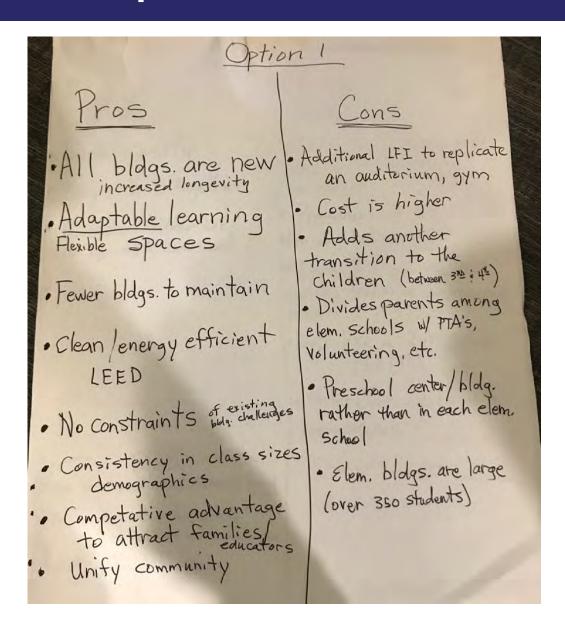

#### Propert Scoon

- Build 3 New Elementary Schools to House grades PK-3.
- Build 2 New Elementary Schools to house grades 4-6
- Build 1 New Middle School to house 7th grade
- Renovations to Cuyahoga Falls High School to house grades 8-12 and CT

-Allowance to spate and demots Dewit Elementary, Elizabeth Price Elementary, Lincoln Elementary, Preston Elementary, Richardson Elementary, Shier Lake Elementary, Newbern Elementary, Boilch Middle and Roberts Middle.