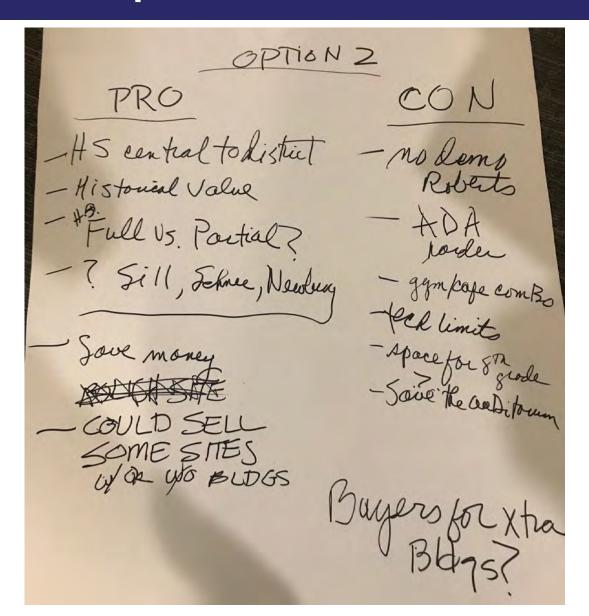

Roberts MS

Total Cost: \$97,371,395. Local Share = \$61,343,979. State Share = \$36,027,416





## DRAFT MASTER PLAN OPTION #2 – Focus on Renovations & Additions

## Scope:

Renovations to the High School for grades 8-12

Renovations to Bolich for grades 6 & 7

Renovations & Additions to DeWitt, Lincoln, Preston & Richardson for grades PK-5

Select Demo/Reno/Additions to Silver Lake for grades PK-5

Abate/Demo Roberts MS, Schnee LC, E. Price ES, and Newberry ES

Total Cost: \$164,391,068. Local Share = \$105,441,964. State Share = \$58,949,104

## Segment Option Scope:

Renovations to the High School for grades 8-12

Renovations to Bolich for grades 6 & 7

Abate/Demo Roberts MS

Total Cost: \$87,207,660. Local Share = \$56,363,683. State Share = \$30,843,977

































## Group Breakout Sessions – Other Master Plan Ideas



\* Keep HS and/gym/offices/band rooms Preschool center for entire district or split between 2 bldgs. Need a Field House



# Agenda

Master Planning Fundamentals

**Draft Master Plan Options** 

Survey

Questions / Next Steps





## **Survey Time!**

- Instant response tool to gather feedback
- On the following slide, a question will appear followed by multiple choice options.
- Press the letter of your answer on your clicker.
- Responses will display in real-time





## Please rank the following plans in order of preference:

- A. Master Plan #1
- B. Master Plan #2

Please rank the following plans in order of preference: (Priority Ranking)



# Agenda

Master Planning Fundamentals

**Draft Master Plan Options** 

Survey

Questi