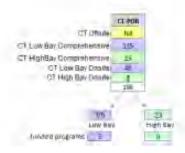

#### Projected Enralment (10 Vr)

| Grade                     | 2019-2020 | Gr    | ade Co  | entigurati | ons     |
|---------------------------|-----------|-------|---------|------------|---------|
| PK                        | -81       | Grade | sTotalF | lacedRe    | maining |
| K                         | 363       | PK-12 | 4580    | 4583       | -105    |
|                           | 380       | PK-5  | 2270    | 2270       | - 4     |
| -2                        | 373       | 6-8   | 1082    | 1172       | -90     |
| 3                         | 372       | 0.12  | 1228    | 1243       | -15     |
| 4                         | 335       | PK-8  | 3352    | 3442       | -90     |
| 5.                        | 366       | 5-12  | 2310    | 2411       | -105    |
| 6.                        | -967      | CT    | 261     | 1.58       | 63      |
| 7.                        | 367       |       |         |            |         |
| 8                         | 348       |       |         |            |         |
| 9                         | 359       |       |         |            |         |
| 10                        | 357       |       |         |            |         |
| - 17                      | 241       | 1     |         |            |         |
| 12                        | 271       |       |         |            |         |
| ST Ctr                    | - 如       |       |         |            |         |
| CT Low Buy Comprehensive  | 135       |       |         |            |         |
| OT High Bay Comprehensive | 1.5       |       |         |            |         |
| CT Low Bay Onsite         | -40       |       |         |            |         |
| CT High Bay Onsite        |           |       |         |            |         |
| Total                     | 4841      |       |         |            |         |

- 1 Site Safety Allowance included. Please see Specific Allowance for details.
- -There is no Swing Space Allowance included in this plan at this time.

The 15 CT High Bay Comprehensive students do not meet the 30:1 Rule, therefore, those students do not worke CT program funding and have been included in the 9:12 student population number.