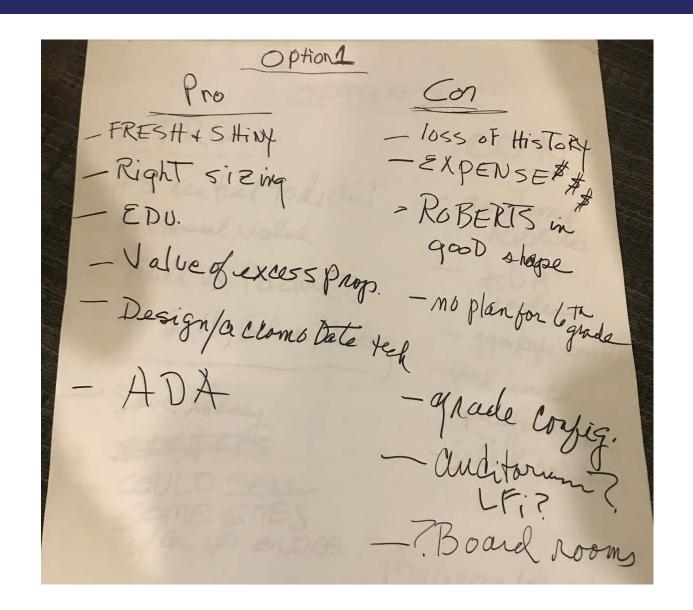

#### Propert Scoon

- Build 3 New Elementary Schools to House grades PK-3.
- Build 2 New Elementary Schools to house grades 4-6
- Build 1 New Middle School to house 7th grade
- Renovations to Cuyahoga Falls High School to house grades 8-12 and CT

-Allowance to spate and demots Dewit Elementary, Elizabeth Price Elementary, Lincoln Elementary, Preston Elementary, Richardson Elementary, Shier Lake Elementary, Newbern Elementary, Boilch Middle and Roberts Middle.